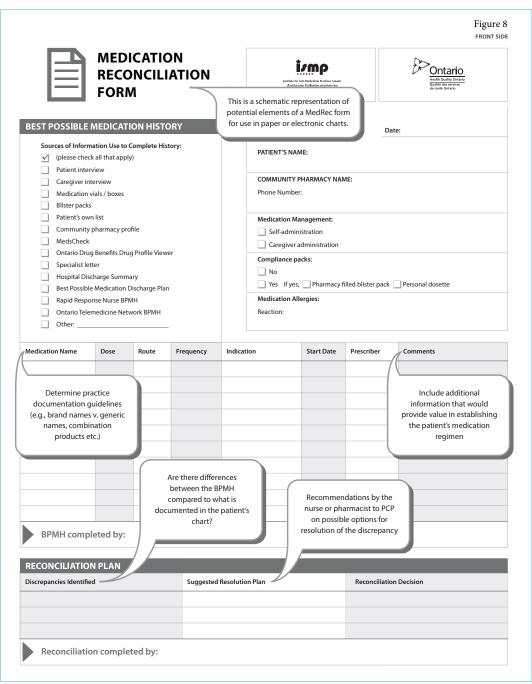

## Appendix J: Sample Medication Reconciliation Form

The Ontario Primary Care Medication Reconciliation Guide provides quality improvement strategies for implementing, sustaining and measuring medication reconciliation in primary care settings in Ontario (167). A sample medication reconciliation form can be found on pages 43 and 44 of the guide. The Ontario Primary Care Medication Reconciliation Guide is also available in French.

Source: Reprinted with permission from: Institute for Safe Medication Practices (ISMP) Canada, Health Quality Ontario (HQO). Ontario primary care medication reconciliation guide [Internet]. Toronto (ON): ISMP Canada; 2015. Co-published with HQO. Available from: https://www.ismp-canada.org/  $\underline{download/PrimaryCareMedRecGuide\_EN.pdf}.$